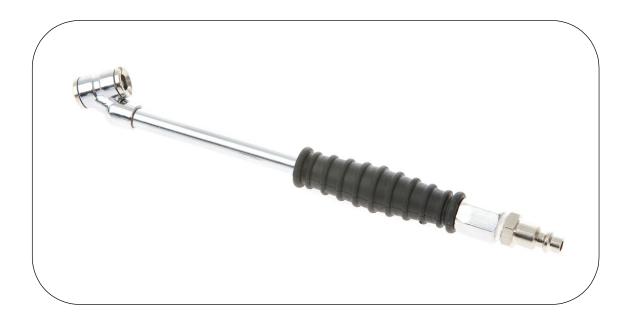

## **New Product Notification**

**Date: 01.10.09** 

**Description:** ARB Push-on Air Chuck

**Application:** ARB Compressor accessory

Part No: ARB606

Designed for applications where a long reach chuck is required such as Bead locks, split rims and dual truck rims, this push on air chuck can be fitted to ARB compressor lines with the US standard fitting, or the fitting can be removed and retrofitted with any air fitting using ½ NPT thread

## **Features:**

- Compatible with ARB Air Compressors
- Easy-grip rubber sleave handle
- 1/4 NPT US standard male air fitting
- Internal air shut off valve
- Dual chuck for valve access on split rims
- Nickel plated for corrosion protection
- Supplied in full colour blister pack ideal for showroom display