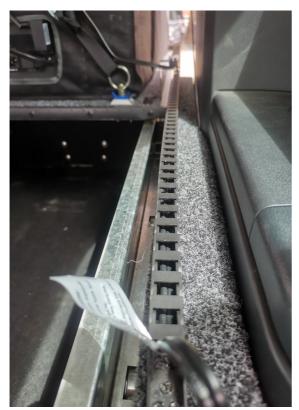

length. It includes an S Bracket suitable for RDRF applications while the flat bracket is suitable for RF/RFH modules with RFFKADP adaptors. Cables can be run under side floors or power outlets added to the side floors for a more professional finish and free from moving cargo.



# Features & Benefits

- Keeps cables from being tangled, damaged and free from cargo
- Suits most fridge 12V power cables and automotive cables
- Steel brackets with hardware finished in black powder coat
- 1000mm length suitable for all ARB Drawer systems
- Length can be adjusted to suit drawer travel
- Great add on accessory to any drawer and fridge purchase.

## Dimensions

- Length: 1,000mm (39.37")
- Inner size: 10mm (0.39") x 11mm (0.43")
- Outer size: 14mm (0.55" x 17.5mm (0.68")

### Mounted on RDRF1045



# Mounted on RDRF1355



#### HEAD OFFICE

ARB Corporation Ltd

#### POSTAL ADDRESS

PO Box 105, Kilsyth 3137 Australia

#### STREET ADDRESS

42-44 Garden Street, Kilsyth, Victoria 3137 Australia

#### CONTACT DETAILS

T +61 3 9761 6622 F +61 3 9761 6807 W arb.com.au