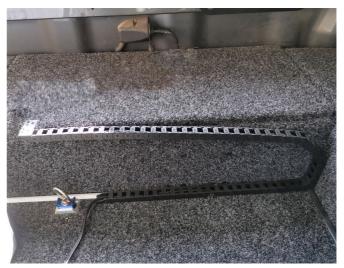

atteries are now a thing of the past with the ARB Cable guide accessory.

Guiding your cables, a nylon cable track prevents pinching and keeps it from being crushed by fridge rollers or frayed on sharp points.

The cable guide provides an enclosed track for your fridge or battery cables to seamlessly move with the sliding motion of the fridge roller and prevents cables dropping down into your drawer below or getting caught on your cargo while in motion. Using two powder coated brackets to assist with mounting and aligning of the cable guide, it assists in positioning your cables before they enter the cable runner.

Suitable for use with most automotive cables and ARB roller floors (RF), (RFH) & (RDRF) drawer modules of any size. The cable guide can be shortened to accommodate fridge size



and drawer length. It includes an S Bracket suitable for RDRF applications while the flat bracket is suitable for RF/RFH modules with RFFKADP adaptors. Cables can be run under side floors or power outlets added to the side floors for a more professional finish and free from moving cargo.



# Features & Benefits

- Keeps cables from being tangled, damaged and free from cargo
- Suits most fridge 12V power cables and automotive cables
- Steel brackets with hardware finished in black powder coat
- 1000mm length suitable for all ARB Drawer systems
- Length can be adjusted to suit drawer travel
- Great add on accessory to any drawer and fridge purchase.

## Dimensions

- Length: 1,000mm (39.37")
- Inner size: 10mm (0.39") x 11mm (0.43")
- Outer size: 14mm (0.55" x 17.5mm (0.68")

### Mounted