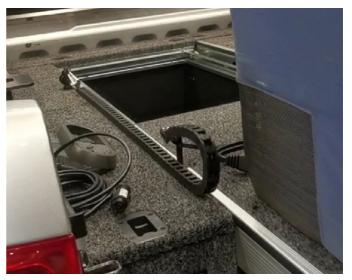

Bracket suitable for RDRF applications while the flat bracket is suitable for RF/RFH modules with RFFKADP adaptors. Cables can be run under side floors or power outlets added to the side floors for a more professional finish and free from moving cargo.



# Features & Benefits

- Keeps cables from being tangled, damaged and free from cargo
- Suits most fridge 12V power cables and automotive cables
- Steel brackets with hardware finished in black powder coat
- 1000mm length suitable for all ARB Drawer systems
- Length can be adjusted to suit drawer travel
- Great add on accessory to any drawer and fridge purchase.

## Dimensions

- Length: 1,000mm (39.37")
- Inner size: 10mm (0.39") x 11mm (0.43")
- Outer size: 14mm (0.55" x 17.5mm (0.68")

### Mounted on RDRF1045



# Mounted on RDRF1355



#### HEAD OFFICE

ARB Corporation Ltd

#### POSTAL ADDRESS

PO Box 105, Kilsyth 3137 Australia

#### STREET ADDRESS

42-44 Garden Street, Kilsyth, Victoria 3137 Australia

#### CONTACT DETAILS

T +61 3 9761 6622 F +61 3 9761 6807 W arb.com.au